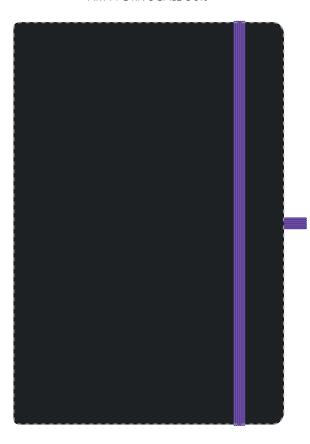

Product and Artwork Proof

A5 BLACK MOLE

Your Ref: Quantity: Product Code: QS0765
Our Ref: Version: 1 Product Colour: PURPLE

**PRINTING CONCERNS:** 

We stock this item in the following colours

## ARTWORK SCALE 50%

Product Image for visualisation - colours may vary

The dashed line is to demonstrate print area and will not appear on your printed item